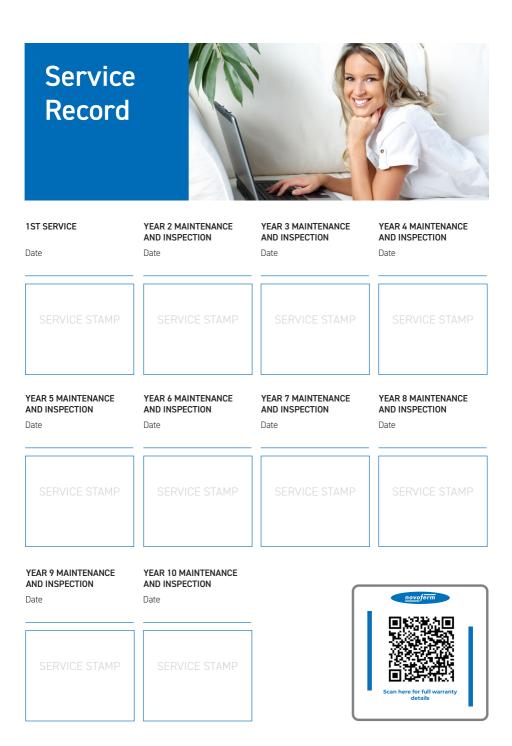

### What is a Service Passport?

A Service Passport is provided with every Novoferm door supplied. All the information on how to look after your door can be found on our website www.novoferm.co.uk. Use the Service Record section opposite to record each time your door is serviced. In the unlikely event of a guarantee claim, this service passport, if kept up to date and used correctly, can help to show that your door has been regularly serviced and properly maintained in accordance with guarantee conditions. Without an adequate record of service by a garage door specialist or other competent service provide guarantee claims will be subject to our discretion. For helpful tips on the correct use, adjustment and maintenance of your garage door see our website.